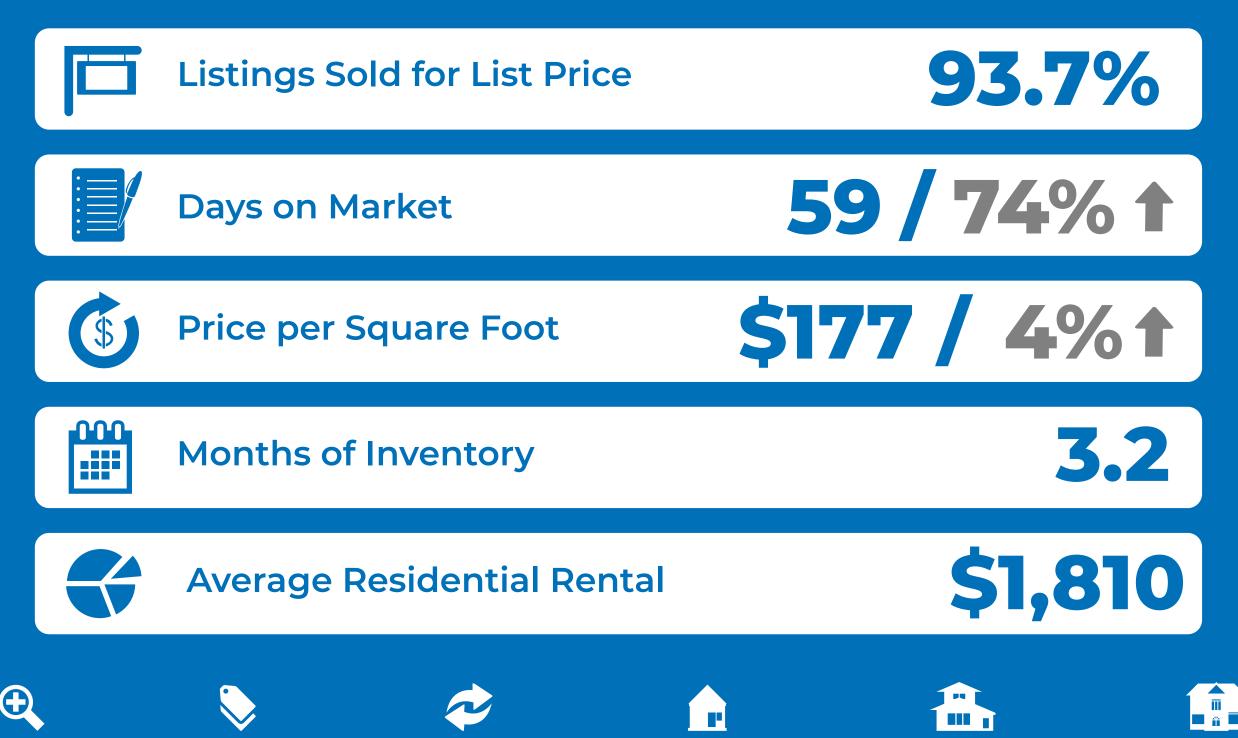

#### DECEMBER 2022 STATISTICS SAN ANTONIO AREA

Percent change reflects a year-over-year comparison of December 2021 and December 2022. For a detailed report, please visit SABOR.com.