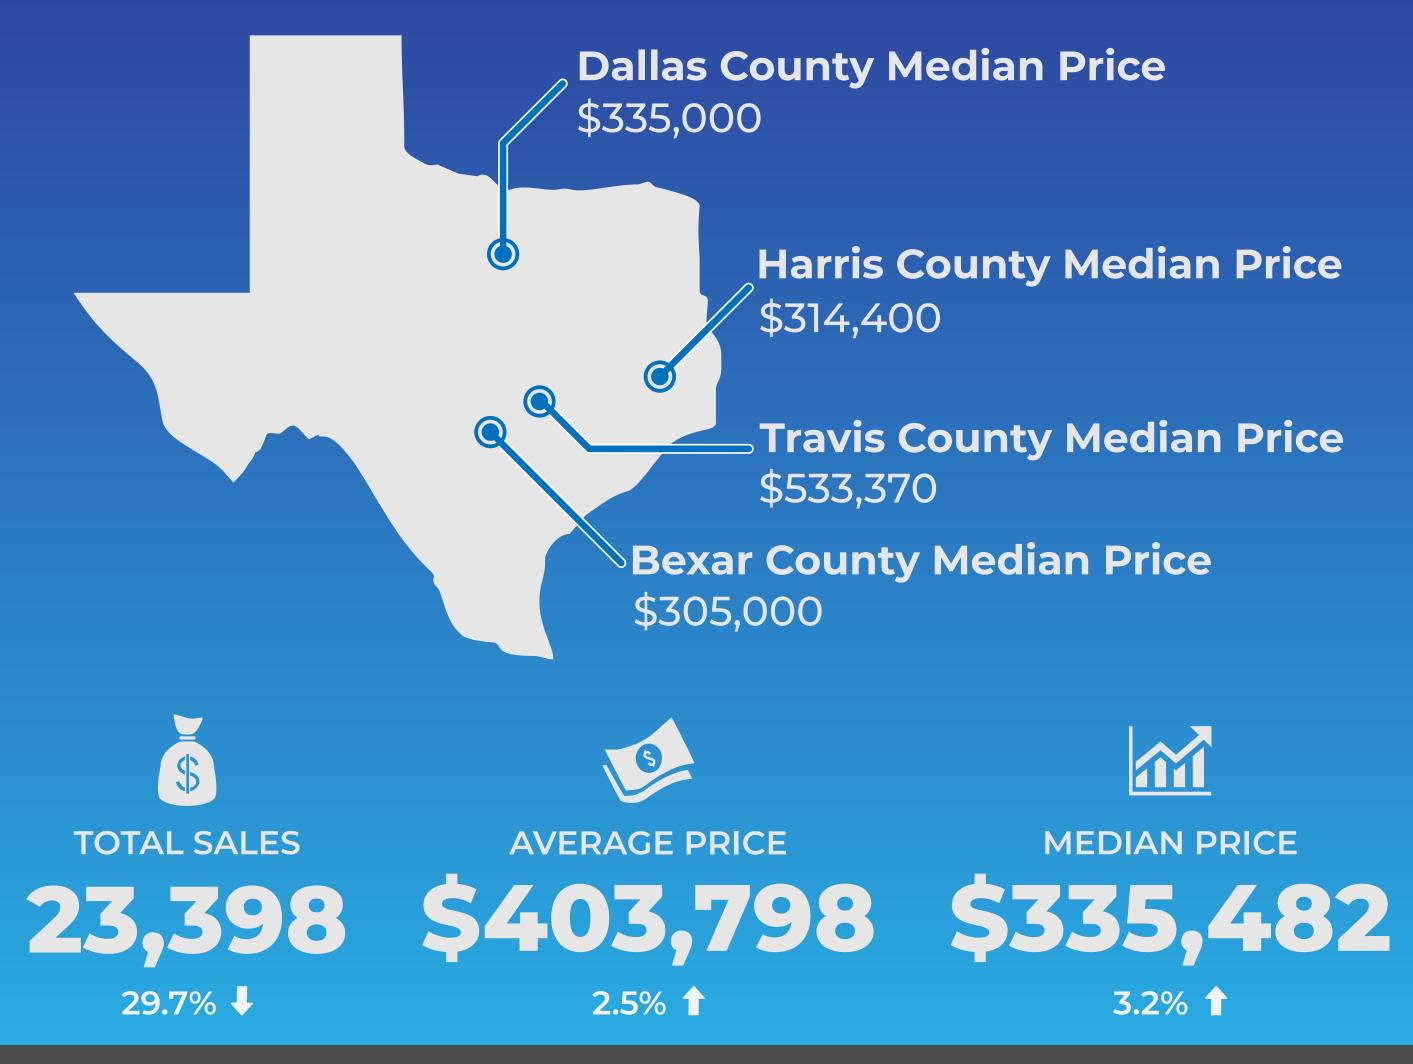

## DECEMBER 2022 STATISTICS TEXAS

#### MEDIAN PRICE BY COUNTY

\*According to the San Antonio Board of REALTORS® Multiple Listing Service.