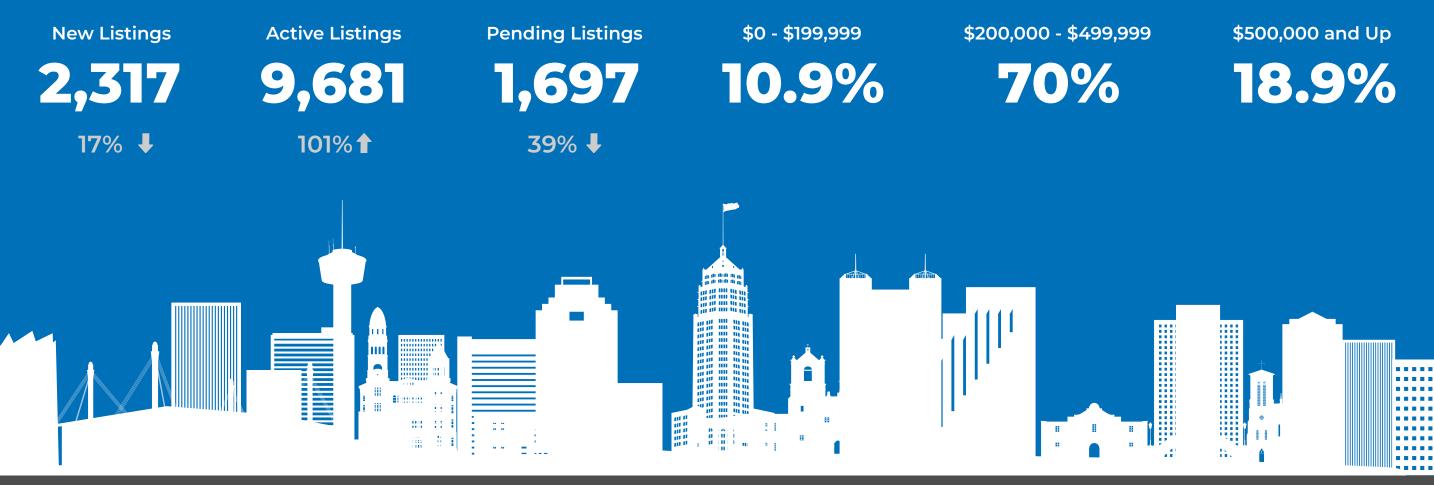

#### DECEMBER 2022 STATISTICS SAN ANTONIO AREA

Percent change reflects a year-over-year comparison of December 2021 and December 2022. For a detailed report, please visit SABOR.com.