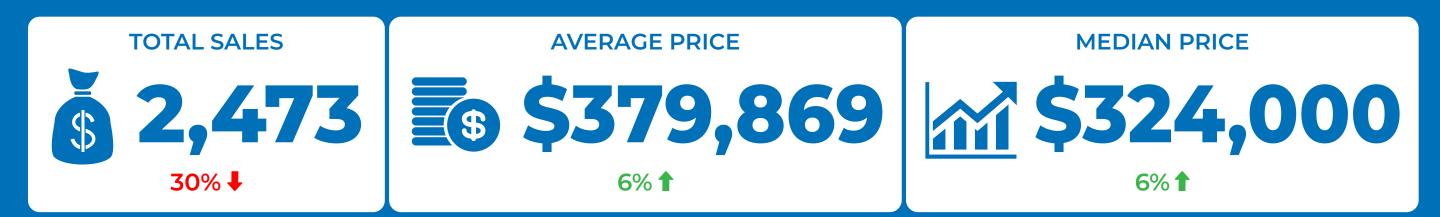

#### DECEMBER 2022 STATISTICS SAN ANTONIO AREA

Percent change reflects a year-over-year comparison of December 2021 and December 2022. For a detailed report, please visit SABOR.com.