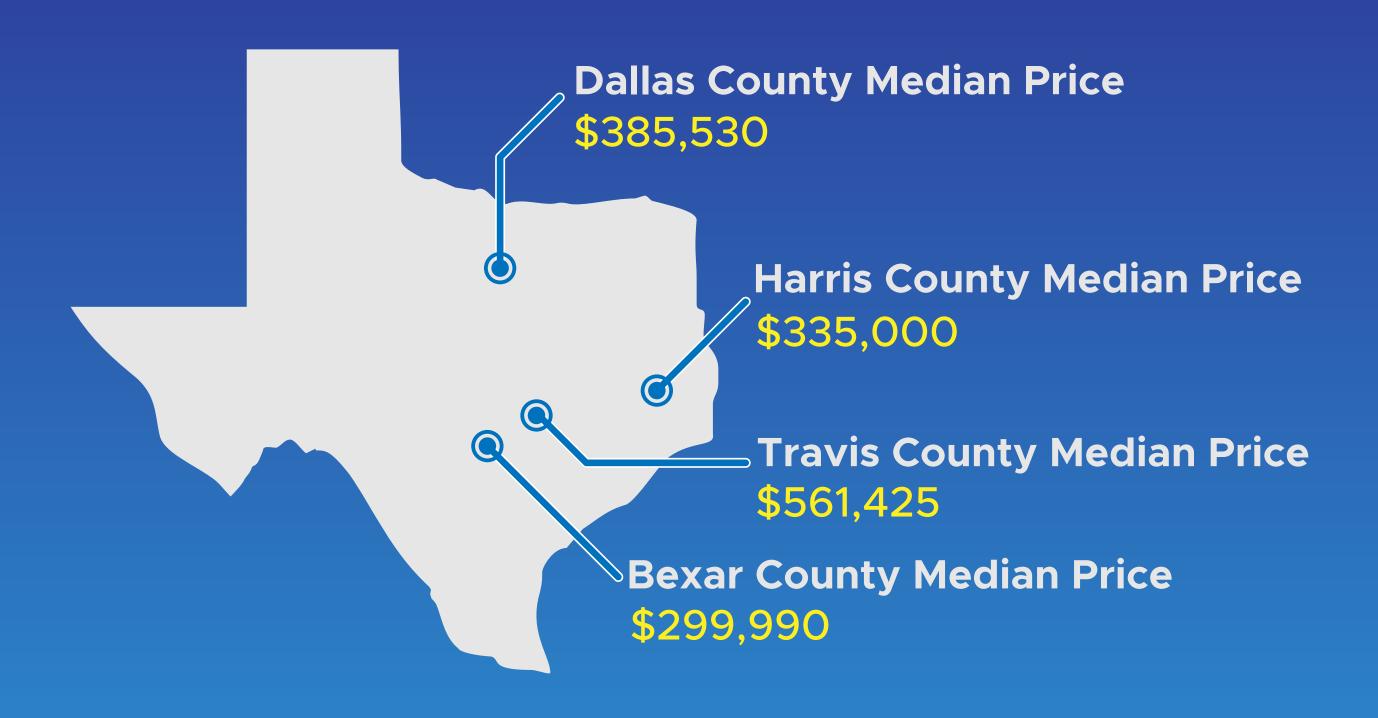

## APRIL 2024 STATISTICS | SAN ANTONIO AREA

**TOTAL SALES** 



**AVERAGE PRICE** 



3% ↑

**MEDIAN PRICE** 

**111** \$310,000

2%↓

Percent change reflects a year-over-year comparison of April 2023 and April 2024. For a detailed report, please visit SABOR.com.

**Close to Original List Price** 

94.5%



**Days on Market** 

**77** 

8%1



**Price per Square Foot** 

\$181

1%个



**Months of Inventory** 

4.5



**Average Residential Rental** 

\$1,883



New Listings

4,767

15%个



**Active Listings** 

12,727

34%↑



**Pending Listings** 

2,802

16%↓



\$0 - \$199,999

9.2%



\$200,000 - \$499,999

74.2%



\$500,000 and Up

16.5%









## APRIL 2024 STATISTICS | TEXAS

## **MEDIAN PRICE BY COUNTY**









29,038

\$436,730

1.8% ↑

8.6% ↑

4.4%



## APRIL 2024 STATISTICS | UVALDE COUNTY



A DIVISION OF SAN ANTONIO BOARD OF REALTORS®



**TOTAL SALES** 

**64.3%↑** 



**AVERAGE PRICE** 

**27.8% ↓** 



**MEDIAN PRICE** 

9.2%个